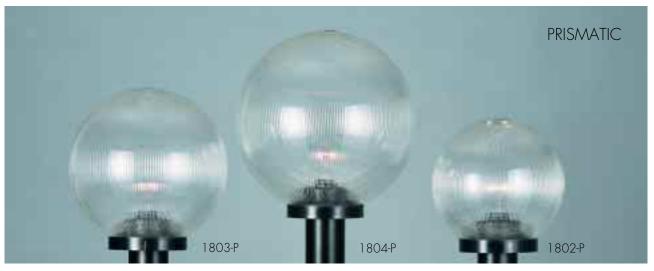

#### GLOBES

- \* ACRYLIC UV WITH TWIST ON WIRED FITTER + SOCKET TO FIT ANY 3" POST. UL LISTED FOR WET LOCATIONS.
- \* FIXTURES CAN BE POST OR BRACKET FITTED, PIER MOUNTED OR HUNG FROM A CEILING.

- \* ACRYLIC UV WITH TWIST ON WIRED FITTER + SOCKET TO FIT ANY 3" POST. UL LISTED FOR WET LOCATIONS.
- \* FIXTURES CAN BE POST OR BRACKET FITTED, PIER MOUNTED OR HUNG FROM A CEILING.