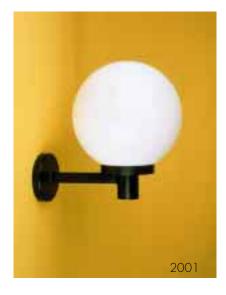

#### GLOBES

- \* ACRYLIC UV WITH TWIST ON WIRED FITTER + SOCKET TO FIT ANY 3" POST. UL LISTED FOR WET LOCATIONS.
- \* FIXTURES CAN BE POST OR BRACKET FITTED, PIER MOUNTED OR HUNG FROM A CEILING.

- \* ACRYLIC UV WITH TWIST ON WIRED FITTER + SOCKET TO FIT ANY 3" POST. UL LISTED FOR WET LOCATIONS.
- \* FIXTURES CAN BE POST OR BRACKET FITTED, PIER MOUNTED OR HUNG FROM A CEILING.