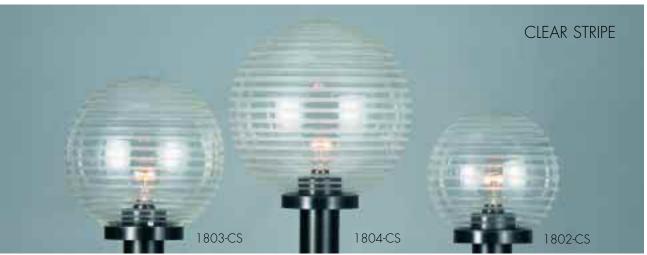

#### GLOBES

- \* ACRYLIC UV WITH TWIST ON WIRED FITTER + SOCKET TO FIT ANY 3" POST. UL LISTED FOR WET LOCATIONS.
- \* FIXTURES CAN BE POST OR BRACKET FITTED, PIER MOUNTED OR HUNG FROM A CEILING.

- \* ACRYLIC UV WITH TWIST ON WIRED FITTER + SOCKET TO FIT ANY 3" POST. UL LISTED FOR WET LOCATIONS.
- \* FIXTURES CAN BE POST OR BRACKET FITTED, PIER MOUNTED OR HUNG FROM A CEILING.