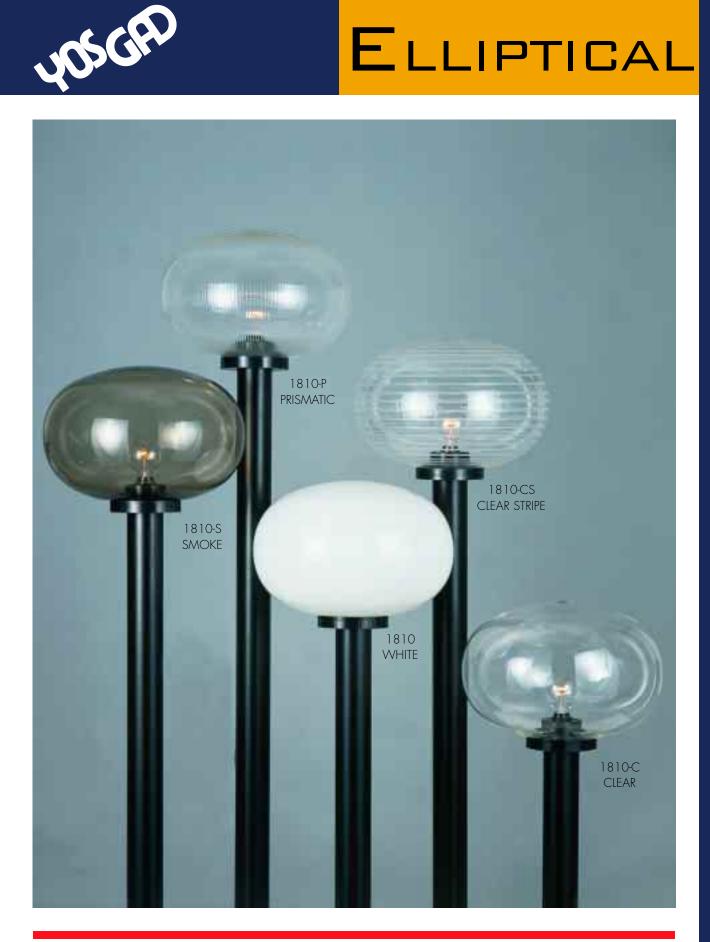

#### ELLIPTICAL

- \* ACRYLIC UV WITH TWIST ON WIRED FITTER + SOCKET TO FIT ANY 3" POST. UL LISTED FOR WET LOCATIONS.
- \* FIXTURES CAN BE POST OR BRACKET FITTED, PIER MOUNTED OR HUNG FROM A CEILING.

- \* ACRYLIC UV WITH TWIST ON WIRED FITTER + SOCKET TO FIT ANY 3" POST. UL LISTED FOR WET LOCATIONS.
- \* FIXTURES CAN BE POST OR BRACKET FITTED, PIER MOUNTED OR HUNG FROM A CEILING.