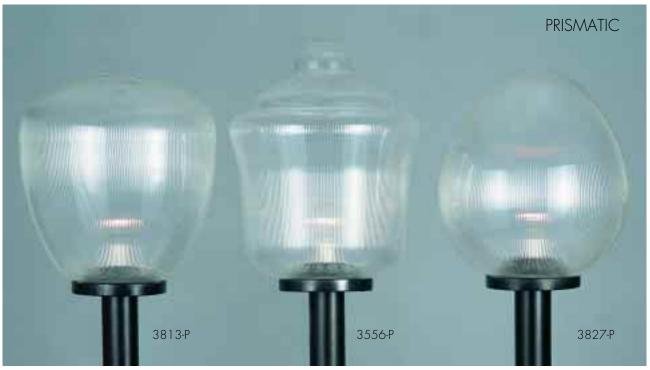

#### PEAR ACORN EGG

- \* DR ACRYLIC UV WITH TWIST ON WIRED FITTER + SOCKET TO FIT ANY 3" POST. UL LISTED FOR WET LOCATIONS.
- \* FIXTURES CAN BE POST OR BRACKET FITTED, PIER MOUNTED OR HUNG FROM A CEILING.