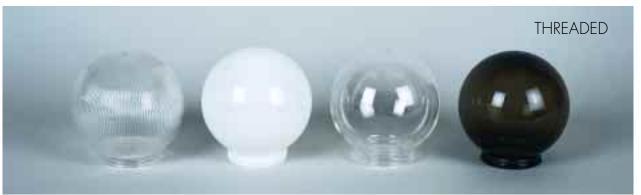

#### GLOBES

- \* ACRYLIC UV WITH TWIST ON WIRED FITTER + SOCKET TO FIT ANY 3" POST. UL LISTED FOR WET LOCATIONS.
- \* FIXTURES CAN BE POST OR BRACKET FITTED, PIER MOUNTED OR HUNG FROM A CEILING.

- \* ACRYLIC UV WITH TWIST ON WIRED FITTER + SOCKET TO FIT ANY 3" POST. UL LISTED FOR WET LOCATIONS.
- \* FIXTURES CAN BE POST OR BRACKET FITTED, PIER MOUNTED OR HUNG FROM A CEILING.