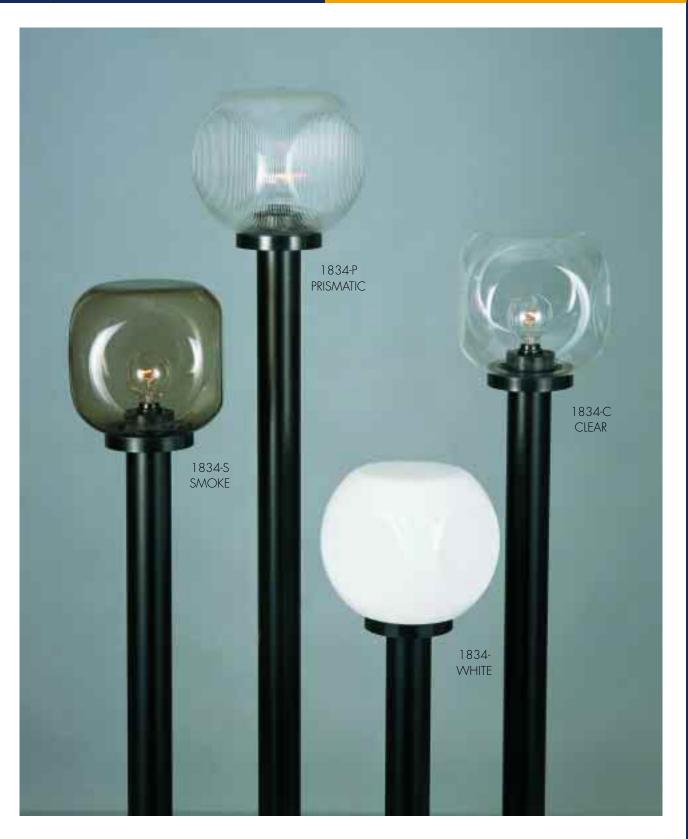

#### Cubic Sphere

- \* ACRYLIC UV WITH TWIST ON WIRED FITTER + SOCKET TO FIT ANY 3" POST. UL LISTED FOR WET LOCATIONS.
- \* FIXTURES CAN BE POST OR BRACKET FITTED, PIER MOUNTED OR HUNG FROM A CEILING.

- \* ACRYLIC UV WITH TWIST ON WIRED FITTER + SOCKET TO FIT ANY 3" POST. UL LISTED FOR WET LOCATIONS.
- \* FIXTURES CAN BE POST OR BRACKET FITTED, PIER MOUNTED OR HUNG FROM A CEILING.