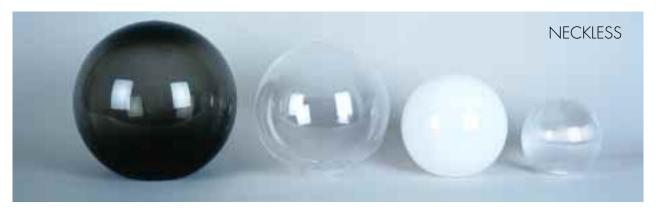

#### GLOBES

- \* ACRYLIC UV WITH TWIST ON WIRED FITTER + SOCKET TO FIT ANY 3" POST. UL LISTED FOR WET LOCATIONS.
- \* FIXTURES CAN BE POST OR BRACKET FITTED, PIER MOUNTED OR HUNG FROM A CEILING.

- \* ACRYLIC UV WITH TWIST ON WIRED FITTER + SOCKET TO FIT ANY 3" POST. UL LISTED FOR WET LOCATIONS.
- \* FIXTURES CAN BE POST OR BRACKET FITTED, PIER MOUNTED OR HUNG FROM A CEILING.

- \* ACRYLIC UV WITH TWIST ON WIRED FITTER + SOCKET TO FIT ANY 3" POST. UL LISTED FOR WET LOCATIONS.
- \* FIXTURES CAN BE POST OR BRACKET FITTED, PIER MOUNTED OR HUNG FROM A CEILING.

- \* ACRYLIC UV WITH TWIST ON WIRED FITTER + SOCKET TO FIT ANY 3" POST. UL LISTED FOR WET LOCATIONS.
- \* FIXTURES CAN BE POST OR BRACKET FITTED, PIER MOUNTED OR HUNG FROM A CEILING.