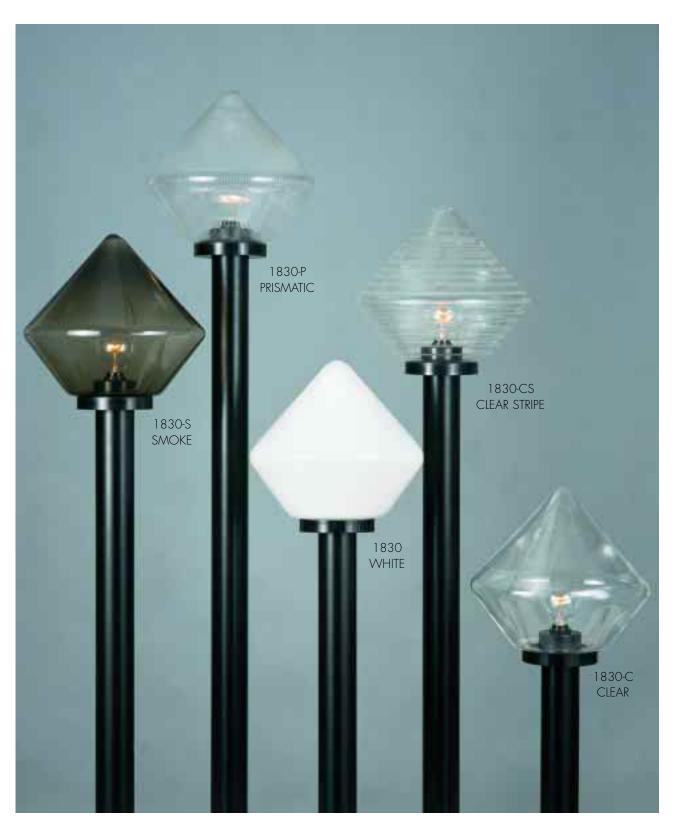

#### ELLIPTICAL

- \* ACRYLIC UV WITH TWIST ON WIRED FITTER + SOCKET TO FIT ANY 3" POST. UL LISTED FOR WET LOCATIONS.
- \* FIXTURES CAN BE POST OR BRACKET FITTED, PIER MOUNTED OR HUNG FROM A CEILING.

- \* ACRYLIC UV WITH TWIST ON WIRED FITTER + SOCKET TO FIT ANY 3" POST. UL LISTED FOR WET LOCATIONS.
- \* FIXTURES CAN BE POST OR BRACKET FITTED, PIER MOUNTED OR HUNG FROM A CEILING.