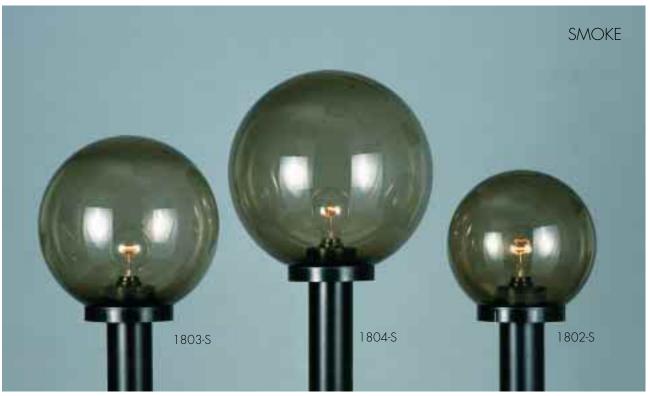

#### GLOBES

- \* ACRYLIC UV WITH TWIST ON WIRED FITTER + SOCKET TO FIT ANY 3" POST. UL LISTED FOR WET LOCATIONS.
- \* FIXTURES CAN BE POST OR BRACKET FITTED, PIER MOUNTED OR HUNG FROM A CEILING.

- \* ACRYLIC UV WITH TWIST ON WIRED FITTER + SOCKET TO FIT ANY 3" POST. UL LISTED FOR WET LOCATIONS.
- \* FIXTURES CAN BE POST OR BRACKET FITTED, PIER MOUNTED OR HUNG FROM A CEILING.