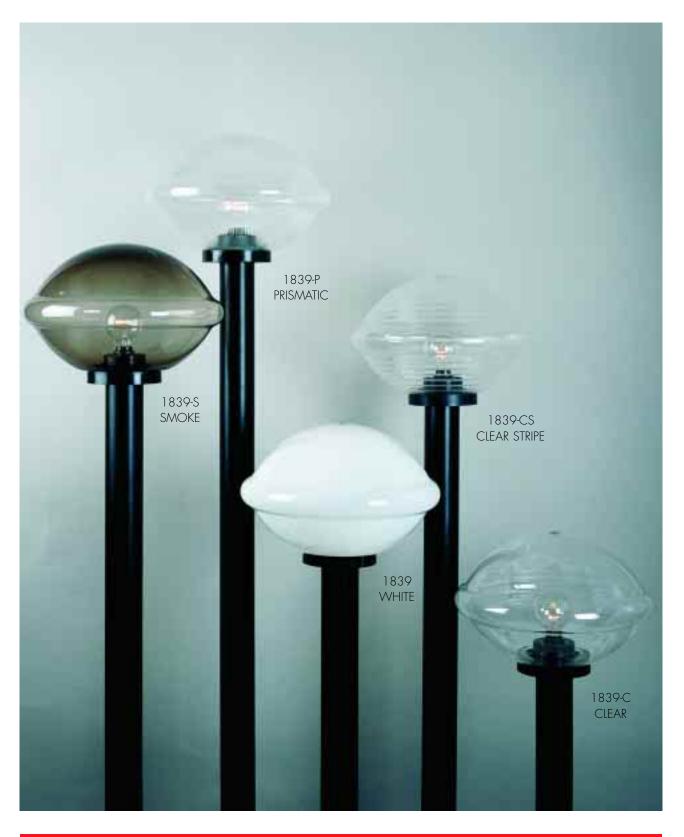

#### ELLIPTICAL

- \* ACRYLIC UV WITH TWIST ON WIRED FITTER + SOCKET TO FIT ANY 3" POST. UL LISTED FOR WET LOCATIONS.
- \* FIXTURES CAN BE POST OR BRACKET FITTED, PIER MOUNTED OR HUNG FROM A CEILING.

- \* ACRYLIC UV WITH TWIST ON WIRED FITTER + SOCKET TO FIT ANY 3" POST. UL LISTED FOR WET LOCATIONS.
- \* FIXTURES CAN BE POST OR BRACKET FITTED, PIER MOUNTED OR HUNG FROM A CEILING.