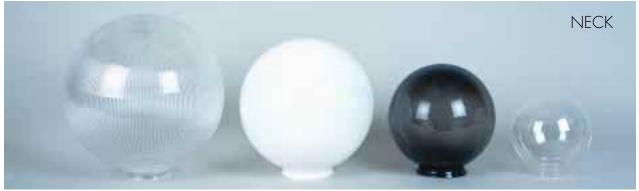

- \* ACRYLIC UV WITH TWIST ON WIRED FITTER + SOCKET TO FIT ANY 3" POST. UL LISTED FOR WET LOCATIONS.
- \* FIXTURES CAN BE POST OR BRACKET FITTED, PIER MOUNTED OR HUNG FROM A CEILING.

- \* ACRYLIC UV WITH TWIST ON WIRED FITTER + SOCKET TO FIT ANY 3" POST. UL LISTED FOR WET LOCATIONS.
- \* FIXTURES CAN BE POST OR BRACKET FITTED, PIER MOUNTED OR HUNG FROM A CEILING.

- \* ACRYLIC UV WITH TWIST ON WIRED FITTER + SOCKET TO FIT ANY 3" POST. UL LISTED FOR WET LOCATIONS.
- \* FIXTURES CAN BE POST OR BRACKET FITTED, PIER MOUNTED OR HUNG FROM A CEILING.