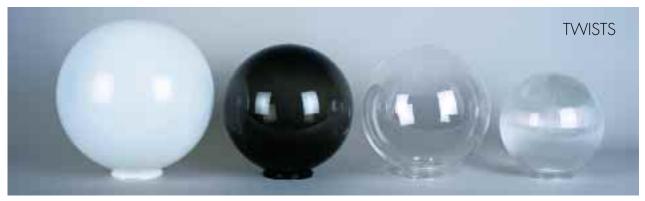

- \* ACRYLIC UV WITH TWIST ON WIRED FITTER + SOCKET TO FIT ANY 3" POST. UL LISTED FOR WET LOCATIONS.
- \* FIXTURES CAN BE POST OR BRACKET FITTED, PIER MOUNTED OR HUNG FROM A CEILING.

#### Cubic Sphere

- \* ACRYLIC UV WITH TWIST ON WIRED FITTER + SOCKET TO FIT ANY 3" POST. UL LISTED FOR WET LOCATIONS.
- \* FIXTURES CAN BE POST OR BRACKET FITTED, PIER MOUNTED OR HUNG FROM A CEILING.

- \* ACRYLIC UV WITH TWIST ON WIRED FITTER + SOCKET TO FIT ANY 3" POST. UL LISTED FOR WET LOCATIONS.
- \* FIXTURES CAN BE POST OR BRACKET FITTED, PIER MOUNTED OR HUNG FROM A CEILING.