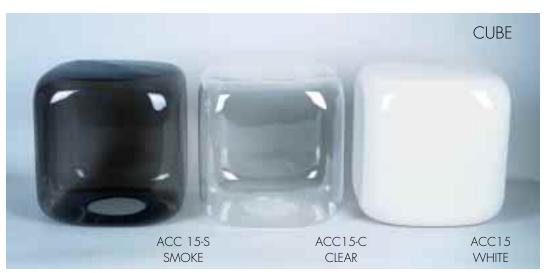

#### Cubic Sphere

- \* ACRYLIC UV WITH TWIST ON WIRED FITTER + SOCKET TO FIT ANY 3" POST. UL LISTED FOR WET LOCATIONS.
- \* FIXTURES CAN BE POST OR BRACKET FITTED, PIER MOUNTED OR HUNG FROM A CEILING.

- \* ACRYLIC UV WITH TWIST ON WIRED FITTER + SOCKET TO FIT ANY 3" POST. UL LISTED FOR WET LOCATIONS.
- \* FIXTURES CAN BE POST OR BRACKET FITTED, PIER MOUNTED OR HUNG FROM A CEILING.