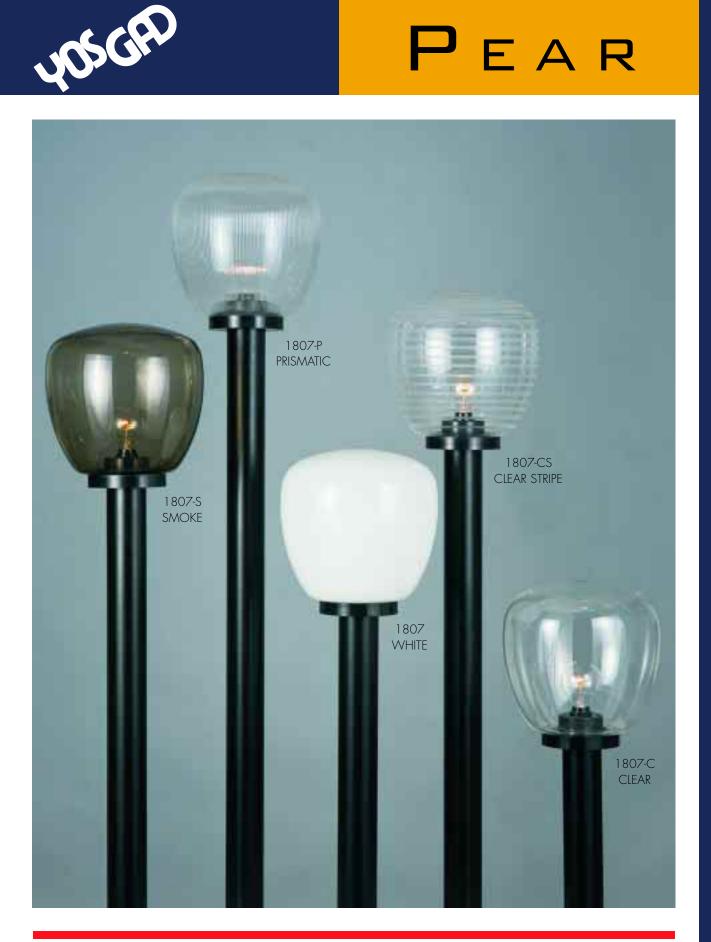

#### PEAR ACORN EGG

- \* DR ACRYLIC UV WITH TWIST ON WIRED FITTER + SOCKET TO FIT ANY 3" POST. UL LISTED FOR WET LOCATIONS.
- \* FIXTURES CAN BE POST OR BRACKET FITTED, PIER MOUNTED OR HUNG FROM A CEILING.