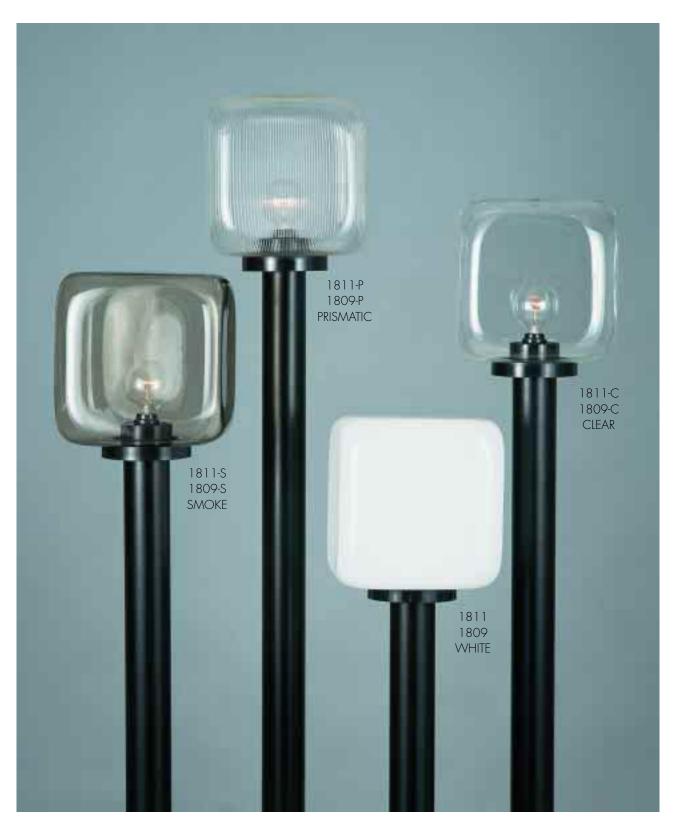

#### EAR

- \* ACRYLIC UV WITH TWIST ON WIRED FITTER + SOCKET TO FIT ANY 3" POST. UL LISTED FOR WET LOCATIONS.
- \* FIXTURES CAN BE POST OR BRACKET FITTED, PIER MOUNTED OR HUNG FROM A CEILING.