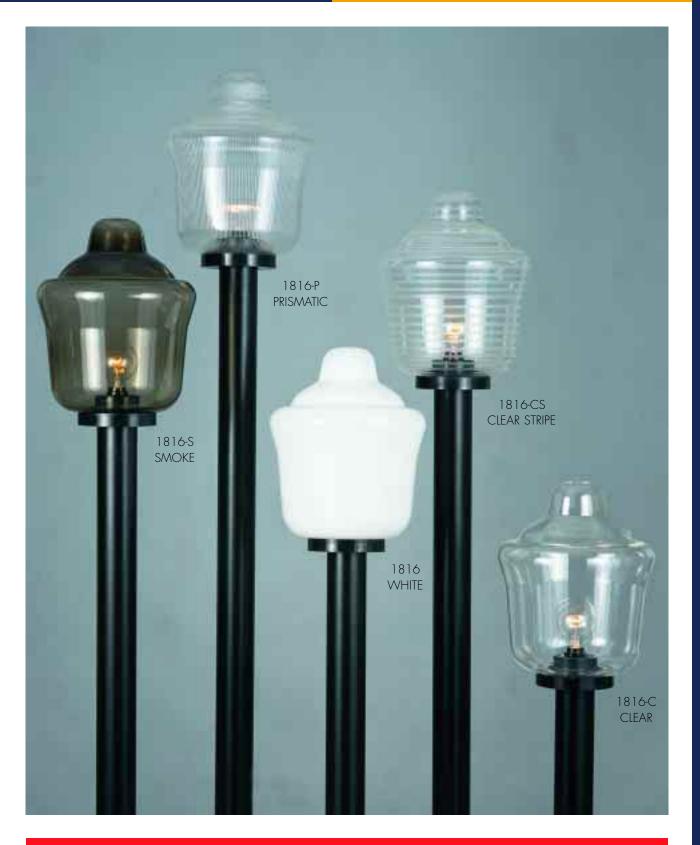

#### PEAR ACORN EGG

- \* DR ACRYLIC UV WITH TWIST ON WIRED FITTER + SOCKET TO FIT ANY 3" POST. UL LISTED FOR WET LOCATIONS.
- \* FIXTURES CAN BE POST OR BRACKET FITTED, PIER MOUNTED OR HUNG FROM A CEILING.