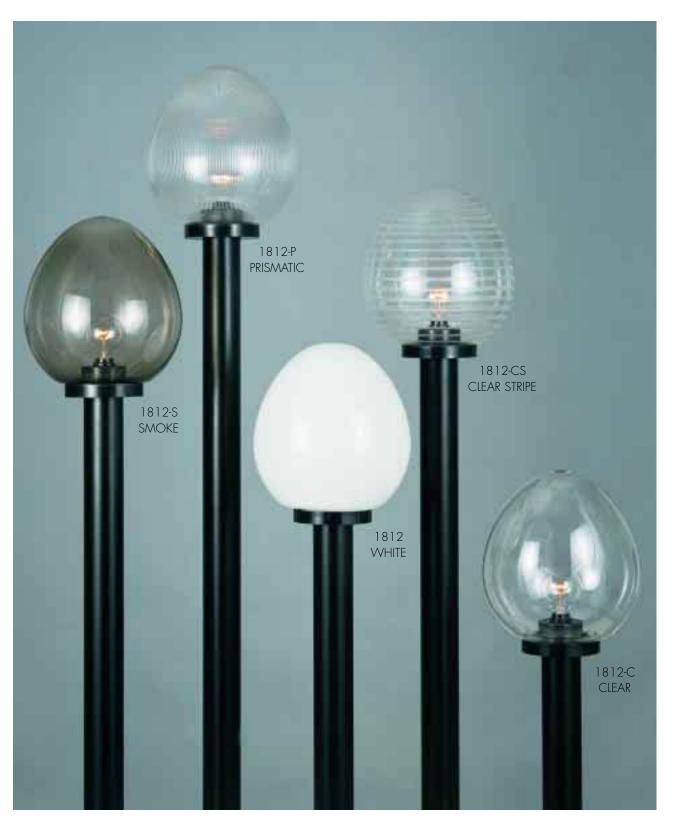

#### GLOBES

- \* ACRYLIC UV WITH TWIST ON WIRED FITTER + SOCKET TO FIT ANY 3" POST. UL LISTED FOR WET LOCATIONS.
- \* FIXTURES CAN BE POST OR BRACKET FITTED, PIER MOUNTED OR HUNG FROM A CEILING.

- \* ACRYLIC UV WITH TWIST ON WIRED FITTER + SOCKET TO FIT ANY 3" POST. UL LISTED FOR WET LOCATIONS.
- \* FIXTURES CAN BE POST OR BRACKET FITTED, PIER MOUNTED OR HUNG FROM A CEILING.