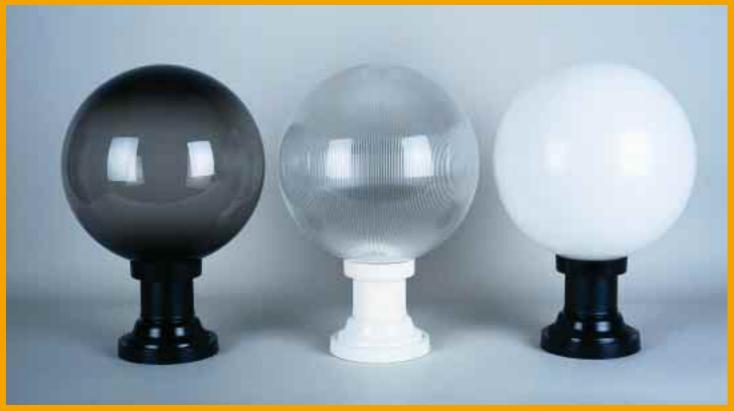

#### GLOBES

- \* ACRYLIC UV WITH TWIST ON WIRED FITTER + SOCKET TO FIT ANY 3" POST. UL LISTED FOR WET LOCATIONS.
- \* FIXTURES CAN BE POST OR BRACKET FITTED, PIER MOUNTED OR HUNG FROM A CEILING.

- \* ACRYLIC UV WITH TWIST ON WIRED FITTER + SOCKET TO FIT ANY 3" POST. UL LISTED FOR WET LOCATIONS.
- \* FIXTURES CAN BE POST OR BRACKET FITTED, PIER MOUNTED OR HUNG FROM A CEILING.