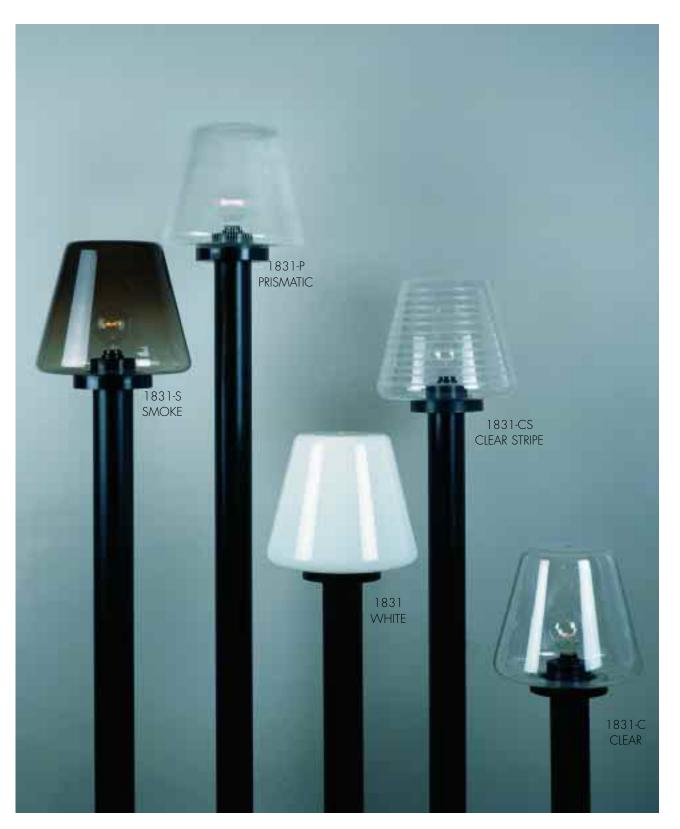

#### ELLIPTICAL

- \* ACRYLIC UV WITH TWIST ON WIRED FITTER + SOCKET TO FIT ANY 3" POST. UL LISTED FOR WET LOCATIONS.
- \* FIXTURES CAN BE POST OR BRACKET FITTED, PIER MOUNTED OR HUNG FROM A CEILING.

- \* ACRYLIC UV WITH TWIST ON WIRED FITTER + SOCKET TO FIT ANY 3" POST. UL LISTED FOR WET LOCATIONS.
- \* FIXTURES CAN BE POST OR BRACKET FITTED, PIER MOUNTED OR HUNG FROM A CEILING.