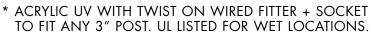

#### BARREL

- \* ACRYLIC UV WITH TWIST ON WIRED FITTER + SOCKET TO FIT ANY 3" POST. UL LISTED FOR WET LOCATIONS.
- \* FIXTURES CAN BE POST OR BRACKET FITTED, PIER MOUNTED OR HUNG FROM A CEILING.