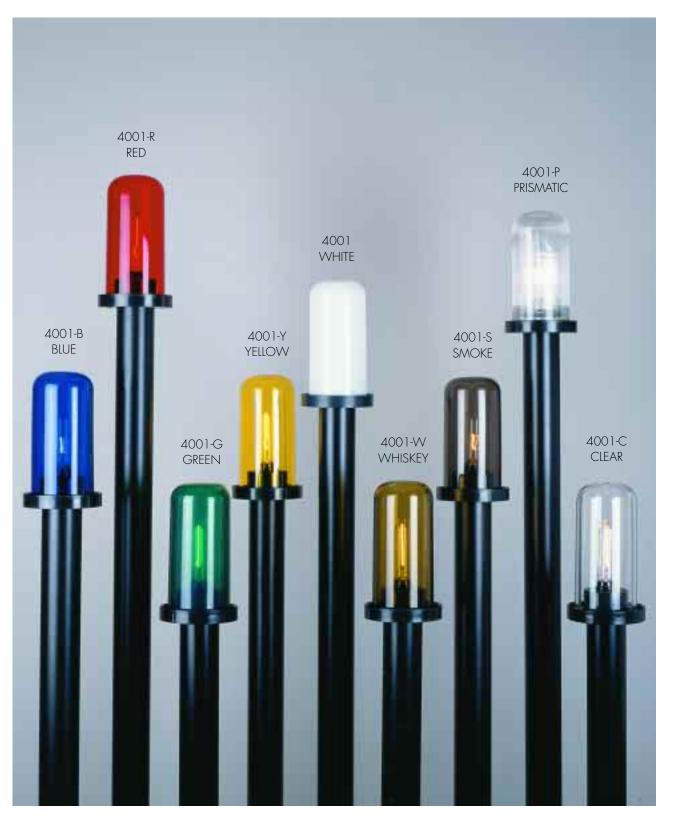

#### NIGHTSAVER

- \* ACRYLIC UV WITH TWIST ON WIRED FITTER + SOCKET TO FIT ANY 3" POST. UL LISTED FOR WET LOCATIONS.
- \* FIXTURES CAN BE POST OR BRACKET FITTED, PIER MOUNTED OR HUNG FROM A CEILING.