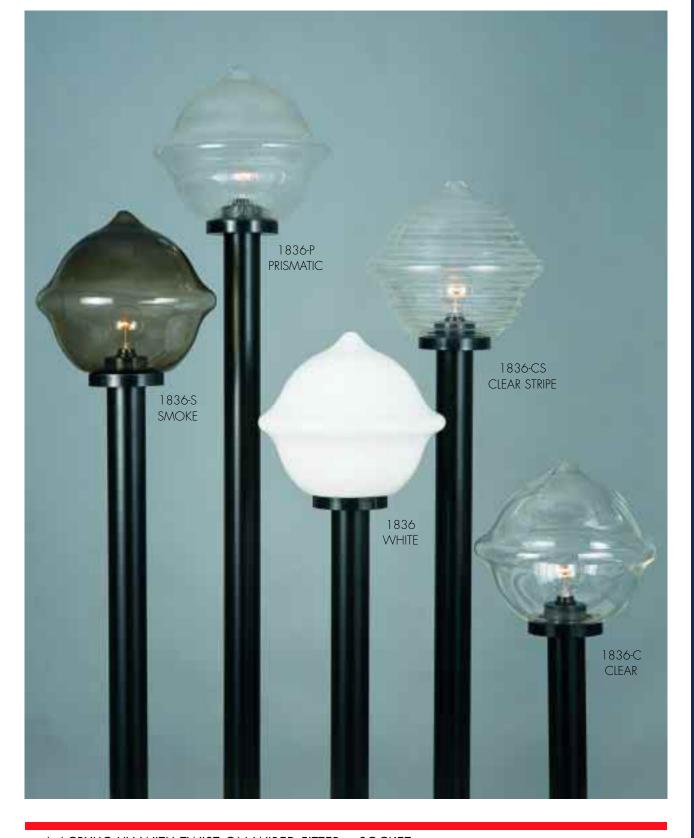

#### SATURN

- \* ACRYLIC UV WITH TWIST ON WIRED FITTER + SOCKET TO FIT ANY 3" POST. UL LISTED FOR WET LOCATIONS.
- \* FIXTURES CAN BE POST OR BRACKET FITTED, PIER MOUNTED OR HUNG FROM A CEILING.

- \* ACRYLIC UV WITH TWIST ON WIRED FITTER + SOCKET TO FIT ANY 3" POST. UL LISTED FOR WET LOCATIONS.
- \* FIXTURES CAN BE POST OR BRACKET FITTED, PIER MOUNTED OR HUNG FROM A CEILING.