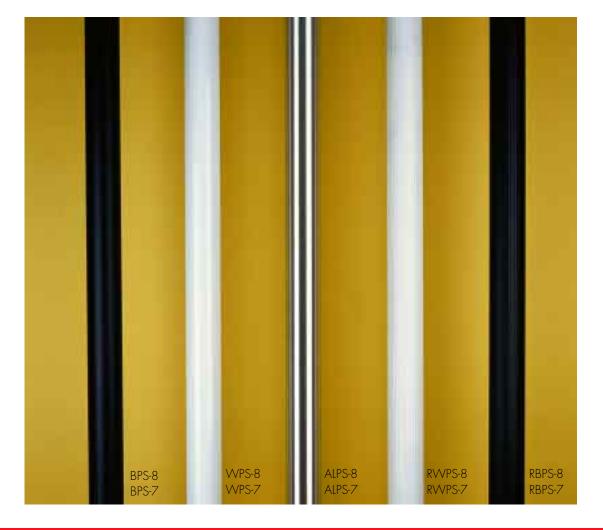

#### BARREL

- \* ACRYLIC UV WITH TWIST ON WIRED FITTER + SOCKET TO FIT ANY 3" POST. UL LISTED FOR WET LOCATIONS.
- \* FIXTURES CAN BE POST OR BRACKET FITTED, PIER MOUNTED OR HUNG FROM A CEILING.