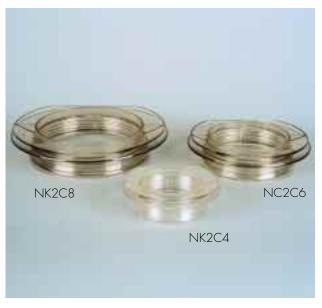

- \* FIXTURES CAN BE POST OR BRACKET FITTED, PIER MOUNTED OR HUNG FROM A CEILING.



33

#### SATURN





- \* ACRYLIC UV WITH TWIST ON WIRED FITTER + SOCKET TO FIT ANY 3" POST. UL LISTED FOR WET LOCATIONS.
- \* FIXTURES CAN BE POST OR BRACKET FITTED, PIER MOUNTED OR HUNG FROM A CEILING.





- \* ACRYLIC UV WITH TWIST ON WIRED FITTER + SOCKET TO FIT ANY 3" POST. UL LISTED FOR WET LOCATIONS.
- \* FIXTURES CAN BE POST OR BRACKET FITTED, PIER MOUNTED OR HUNG FROM A CEILING.



#### NIGHTSAVER





- \* ACRYLIC UV WITH TWIST ON WIRED FITTER + SOCKET TO FIT ANY 3" POST. UL LISTED FOR WET LOCATIONS.
- \* FIXTURES CAN BE POST OR BRACKET FITTED, PIER MOUNTED OR HUNG FROM A CEILING.



#### GLOBES









### you

### Bollards

















#### STREET LAMPS









#### Accessories











#### Posts & Brackets





















\*ASSORTED COMBINATIONS OF GLOBES, FITTERS AND PIER MOUNTS



\*MAKE YOUR OWN!