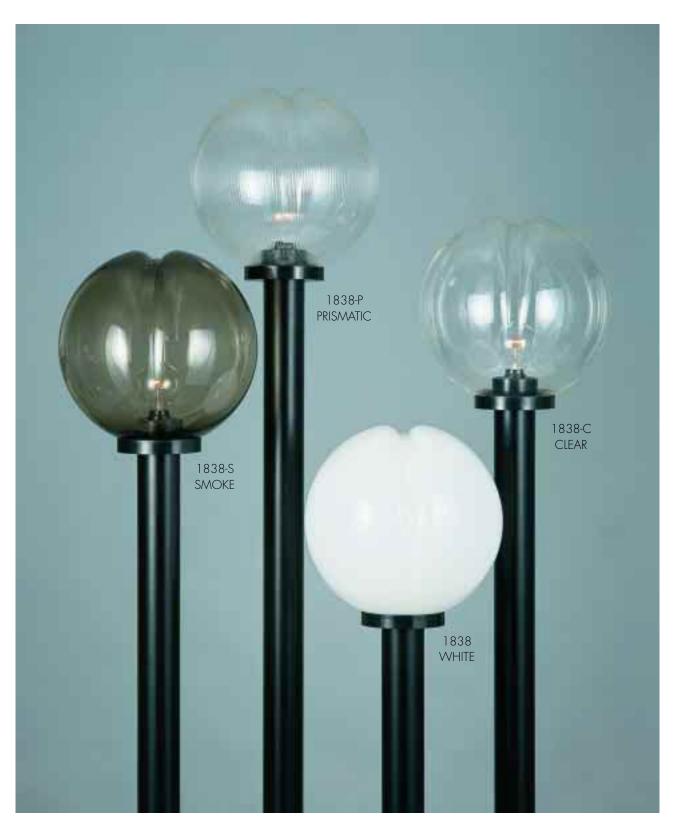

#### Cubic Sphere

- \* ACRYLIC UV WITH TWIST ON WIRED FITTER + SOCKET TO FIT ANY 3" POST. UL LISTED FOR WET LOCATIONS.
- \* FIXTURES CAN BE POST OR BRACKET FITTED, PIER MOUNTED OR HUNG FROM A CEILING.

- \* ACRYLIC UV WITH TWIST ON WIRED FITTER + SOCKET TO FIT ANY 3" POST. UL LISTED FOR WET LOCATIONS.
- \* FIXTURES CAN BE POST OR BRACKET FITTED, PIER MOUNTED OR HUNG FROM A CEILING.