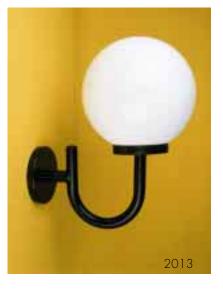

#### GLOBES

- \* ACRYLIC UV WITH TWIST ON WIRED FITTER + SOCKET TO FIT ANY 3" POST. UL LISTED FOR WET LOCATIONS.
- \* FIXTURES CAN BE POST OR BRACKET FITTED, PIER MOUNTED OR HUNG FROM A CEILING.

- \* ACRYLIC UV WITH TWIST ON WIRED FITTER + SOCKET TO FIT ANY 3" POST. UL LISTED FOR WET LOCATIONS.
- \* FIXTURES CAN BE POST OR BRACKET FITTED, PIER MOUNTED OR HUNG FROM A CEILING.