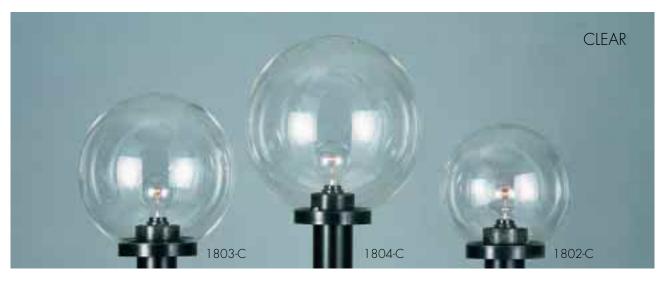

#### GLOBES

- \* ACRYLIC UV WITH TWIST ON WIRED FITTER + SOCKET TO FIT ANY 3" POST. UL LISTED FOR WET LOCATIONS.
- \* FIXTURES CAN BE POST OR BRACKET FITTED, PIER MOUNTED OR HUNG FROM A CEILING.

- \* ACRYLIC UV WITH TWIST ON WIRED FITTER + SOCKET TO FIT ANY 3" POST. UL LISTED FOR WET LOCATIONS.
- \* FIXTURES CAN BE POST OR BRACKET FITTED, PIER MOUNTED OR HUNG FROM A CEILING.