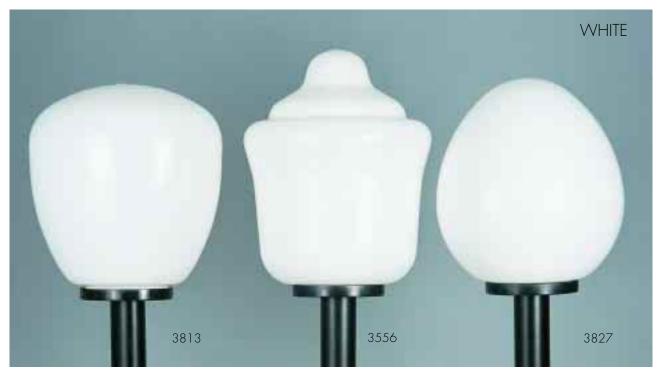

#### PEAR ACORN EGG

- \* DR ACRYLIC UV WITH TWIST ON WIRED FITTER + SOCKET TO FIT ANY 3" POST. UL LISTED FOR WET LOCATIONS.
- \* FIXTURES CAN BE POST OR BRACKET FITTED, PIER MOUNTED OR HUNG FROM A CEILING.