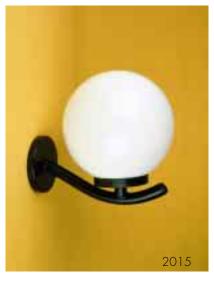

#### GLOBES

- \* ACRYLIC UV WITH TWIST ON WIRED FITTER + SOCKET TO FIT ANY 3" POST. UL LISTED FOR WET LOCATIONS.
- \* FIXTURES CAN BE POST OR BRACKET FITTED, PIER MOUNTED OR HUNG FROM A CEILING.

- \* ACRYLIC UV WITH TWIST ON WIRED FITTER + SOCKET TO FIT ANY 3" POST. UL LISTED FOR WET LOCATIONS.
- \* FIXTURES CAN BE POST OR BRACKET FITTED, PIER MOUNTED OR HUNG FROM A CEILING.