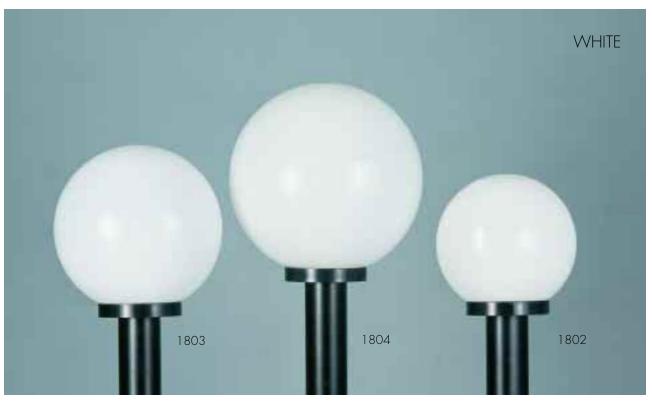

#### GLOBES

- \* ACRYLIC UV WITH TWIST ON WIRED FITTER + SOCKET TO FIT ANY 3" POST. UL LISTED FOR WET LOCATIONS.
- \* FIXTURES CAN BE POST OR BRACKET FITTED, PIER MOUNTED OR HUNG FROM A CEILING.

- \* ACRYLIC UV WITH TWIST ON WIRED FITTER + SOCKET TO FIT ANY 3" POST. UL LISTED FOR WET LOCATIONS.
- \* FIXTURES CAN BE POST OR BRACKET FITTED, PIER MOUNTED OR HUNG FROM A CEILING.