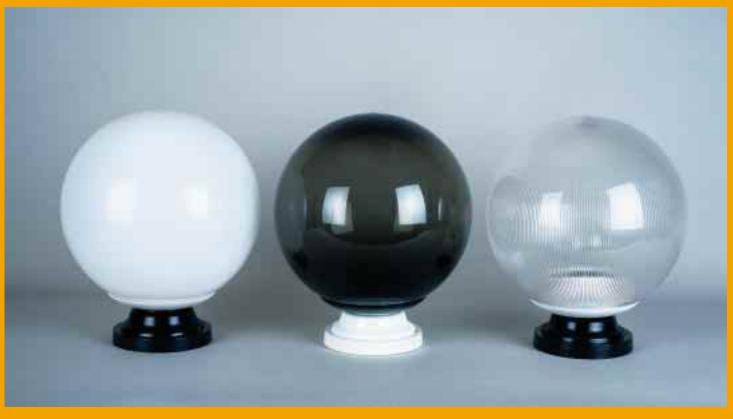

#### GLOBES

- \* ACRYLIC UV WITH TWIST ON WIRED FITTER + SOCKET TO FIT ANY 3" POST. UL LISTED FOR WET LOCATIONS.
- \* FIXTURES CAN BE POST OR BRACKET FITTED, PIER MOUNTED OR HUNG FROM A CEILING.

- \* ACRYLIC UV WITH TWIST ON WIRED FITTER + SOCKET TO FIT ANY 3" POST. UL LISTED FOR WET LOCATIONS.
- \* FIXTURES CAN BE POST OR BRACKET FITTED, PIER MOUNTED OR HUNG FROM A CEILING.