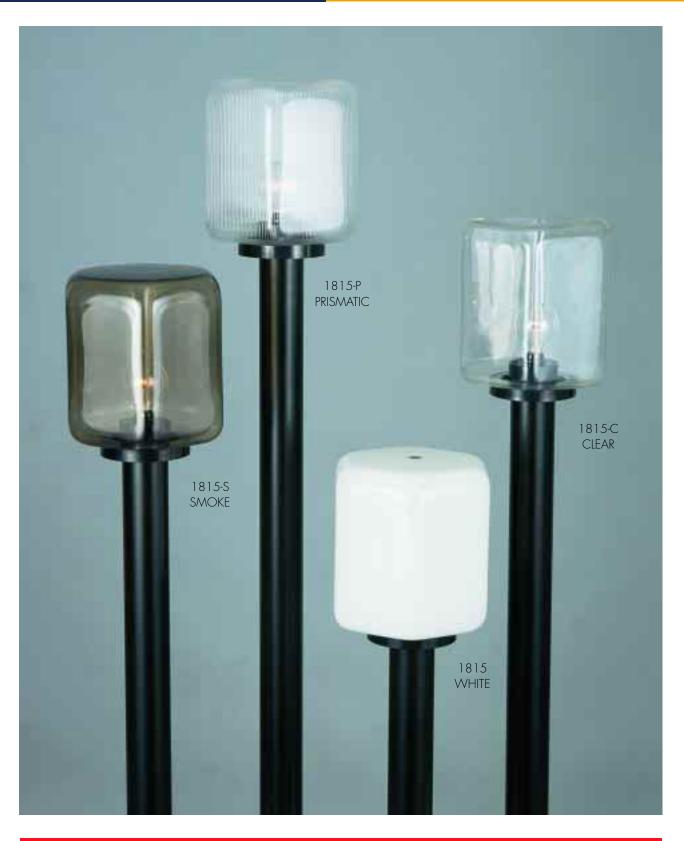

#### EAR

- \* ACRYLIC UV WITH TWIST ON WIRED FITTER + SOCKET TO FIT ANY 3" POST. UL LISTED FOR WET LOCATIONS.
- \* FIXTURES CAN BE POST OR BRACKET FITTED, PIER MOUNTED OR HUNG FROM A CEILING.